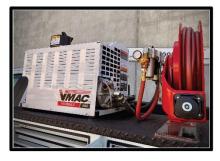

#### AIR COMPRESSOR VMAC PREDATAIR H40 HYDRAULIC

- o 40CFM
- o FRL, Hose reel 1/2" x 50'

2022 Ford F600 4X4 Service Truck
AVAILABLE THROUGH LIFTMOORE AUTHORIZED DISTRIBUTORS
5/5/2022