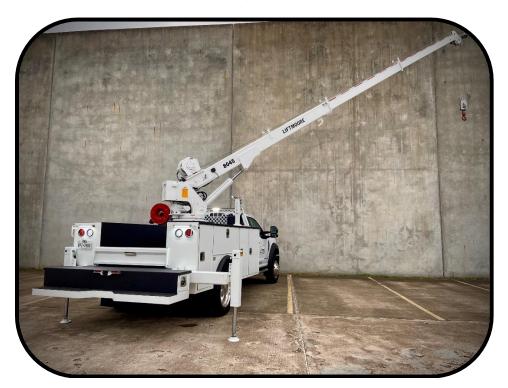

## 2022 Ford F600 4X4 Service Truck

AVAILABLE THROUGH LIFTMOORE AUTHORIZED DISTRIBUTORS 5/5/2022

# CHASSIS: 2022 Ford F600 4X4 VIN: 1FDFF6LT0NDA06586

- XLT Reg Cab 84" CA 4X4
- 22,000 lbs. GVWR
- Diesel 6.7L Power Stroke V8
- 10 Speed Automatic Transmission
- PTO Provision
- 4.88 Ratio Limited Slip Axle
- 332 Amp Alternator
- Front tires (2) Hankook
  - o 245/70R19.5 Load Range G
- Rear tires (4) Hankook
  - o 245/70R19.5 Load Range G

#### HYDRAULIC CRANE LIFTMOORE 8045DX-30 WP

- 45,000 ft.-lbs. moment rating
- 8,000 lbs. maximum capacity
- Power extension 13' to 30'
- Wireless proportional control with on-board WiFi diagnostics
- Winch planetary gear set with 4000 lbs. single line, first layer capacity.
- 115' of 3/8" Galvanized Aircraft Cable
- LED boom tip lights
- Chassis Stability Monitoring System
- Wireless engine control receiver installed in cab
- Transmitter Stow Control System installed in crane compartment

#### SERVICE BODY LIFTMOORE 45K HEAVY-DUTY CRANE BODY

- Rated for 45,000 ft.-lbs. crane
- 11' (132") Long Crane Body
- Compartments
  - o 12 GA Galvanneal Ends and Bottoms
  - o 44" Tall Compartments
  - o 6 Shelves, one drawer unit
  - D-Ring handles
- 49" wide load area without wheel boxes
- 12 GA Tread plate tops and load area
- 6 D-Ring Tie Downs
- Under coating
- Spray liner on all service body tread plate
- Tailshelf bumper with through compartment and tread plate step
- Curbside Hydraulic Out / Hydraulic Down,
   Streetside Hydraulic Down Outrigger
- Window Guard with exterior LED swivel work lights and cargo lights
- Interior compartment LED strip lights
- LED Bench lights on rear cabinets
- FMVSS recessed light package