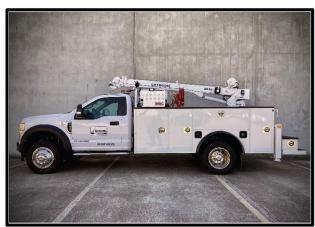

## 2022 Ford F600 4X4 Service Truck

AVAILABLE THROUGH LIFTMOORE AUTHORIZED DISTRIBUTORS 5/5/2022

# CHASSIS: 2022 Ford F600 4X4 VIN: 1FDFF6LT0NDA06586

- XLT Reg Cab 84" CA 4X4
- 22,000 lbs. GVWR
- Diesel 6.7L Power Stroke V8
- 10 Speed Automatic Transmission
- PTO Provision
- 4.88 Ratio Limited Slip Axle
- 332 Amp Alternator
- Front tires (2) Hankook
  - o 245/70R19.5 Load Range G
- Rear tires (4) Hankook
  - o 245/70R19.5 Load Range G

#### HYDRAULIC CRANE LIFTMOORE 8045DX-30 WP

- 45,000 ft.-lbs. moment rating
- 8,000 lbs. maximum capacity
- Power extension 13' to 30'
- Wireless proportional control with on-board WiFi diagnostics
- Winch planetary gear set with 4000 lbs. single line, first layer capacity.
- 115' of 3/8" Galvanized Aircraft Cable
- LED boom tip lights
- Chassis Stability Monitoring System
- Wireless engine control receiver installed in cab
- Transmitter Stow Control System installed in crane compartment

#### SERVICE BODY LIFTMOORE 45K HEAVY-DUTY CRANE BODY

- Rated for 45,000 ft.-lbs. crane
- 11' (132") Long Crane Body
- Compartments
  - o 12 GA Galvanneal Ends and Bottoms
  - o 44" Tall Compartments
  - o 6 Shelves, one drawer unit
  - D-Ring handles
- 49" wide load area without wheel boxes
- 12 GA Tread plate tops and load area
- 6 D-Ring Tie Downs
- Under coating
- Spray liner on all service body tread plate
- Tailshelf bumper with through compartment and tread plate step
- Curbside Hydraulic Out / Hydraulic Down,
   Streetside Hydraulic Down Outrigger
- Window Guard with exterior LED swivel work lights and cargo lights
- Interior compartment LED strip lights
- LED Bench lights on rear cabinets
- FMVSS recessed light package