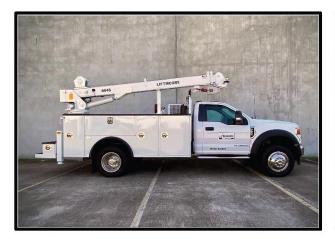

## 2022 Ford F600 4X4 Service Truck

AVAILABLE THROUGH LIFTMOORE AUTHORIZED DISTRIBUTORS 5/5/2022

# CHASSIS: 2022 Ford F600 4X4 VIN: 1FDFF6LT0NDA06586

- XLT Reg Cab 84" CA 4X4
- 22,000 lbs. GVWR
- Diesel 6.7L Power Stroke V8
- 10 Speed Automatic Transmission
- PTO Provision
- 4.88 Ratio Limited Slip Axle
- 332 Amp Alternator
- Front tires (2) Hankook
  - o 245/70R19.5 Load Range G
- Rear tires (4) Hankook
  - o 245/70R19.5 Load Range G

#### HYDRAULIC CRANE LIFTMOORE 8045DX-30 WP

- 45,000 ft.-lbs. moment rating
- 8,000 lbs. maximum capacity
- Power extension 13' to 30'
- Wireless proportional control with on-board WiFi diagnostics
- Winch planetary gear set with 4000 lbs. single line, first layer capacity.
- 115' of 3/8" Galvanized Aircraft Cable
- LED boom tip lights
- Chassis Stability Monitoring System
- Wireless engine control receiver installed in cab
- Transmitter Stow Control System installed in crane compartment

#### SERVICE BODY LIFTMOORE 45K HEAVY-DUTY CRANE BODY

- Rated for 45,000 ft.-lbs. crane
- 11' (132") Long Crane Body
- Compartments
  - o 12 GA Galvanneal Ends and Bottoms
  - o 44" Tall Compartments
  - o 6 Shelves, one drawer unit
  - D-Ring handles
- 49" wide load area without wheel boxes
- 12 GA Tread plate tops and load area
- 6 D-Ring Tie Downs
- Under coating
- Spray liner on all service body tread plate
- Tailshelf bumper with through compartment and tread plate step
- Curbside Hydraulic Out / Hydraulic Down,
   Streetside Hydraulic Down Outrigger
- Window Guard with exterior LED swivel work lights and cargo lights
- Interior compartment LED strip lights
- LED Bench lights on rear cabinets
- FMVSS recessed light package