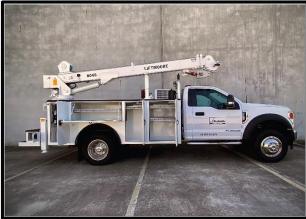

## 2022 Ford F600 4X4 Service Truck

AVAILABLE THROUGH LIFTMOORE AUTHORIZED DISTRIBUTORS 5/5/2022

# CHASSIS: 2022 Ford F600 4X4 VIN: 1FDFF6LT0NDA06586

- XLT Reg Cab 84" CA 4X4
- 22,000 lbs. GVWR
- Diesel 6.7L Power Stroke V8
- 10 Speed Automatic Transmission
- PTO Provision
- 4.88 Ratio Limited Slip Axle
- 332 Amp Alternator
- Front tires (2) Hankook
  - o 245/70R19.5 Load Range G
- Rear tires (4) Hankook
  - o 245/70R19.5 Load Range G

#### HYDRAULIC CRANE LIFTMOORE 8045DX-30 WP

- 45,000 ft.-lbs. moment rating
- 8,000 lbs. maximum capacity
- Power extension 13' to 30'
- Wireless proportional control with on-board WiFi diagnostics
- Winch planetary gear set with 4000 lbs. single line, first layer capacity.
- 115' of 3/8" Galvanized Aircraft Cable
- LED boom tip lights
- Chassis Stability Monitoring System
- Wireless engine control receiver installed in cab
- Transmitter Stow Control System installed in crane compartment

#### SERVICE BODY LIFTMOORE 45K HEAVY-DUTY CRANE BODY

- Rated for 45,000 ft.-lbs. crane
- 11' (132") Long Crane Body
- Compartments
  - o 12 GA Galvanneal Ends and Bottoms
  - o 44" Tall Compartments
  - o 6 Shelves, one drawer unit
  - D-Ring handles
- 49" wide load area without wheel boxes
- 12 GA Tread plate tops and load area
- 6 D-Ring Tie Downs
- Under coating
- Spray liner on all service body tread plate
- Tailshelf bumper with through compartment and tread plate step
- Curbside Hydraulic Out / Hydraulic Down,
   Streetside Hydraulic Down Outrigger
- Window Guard with exterior LED swivel work lights and cargo lights
- Interior compartment LED strip lights
- LED Bench lights on rear cabinets
- FMVSS recessed light package