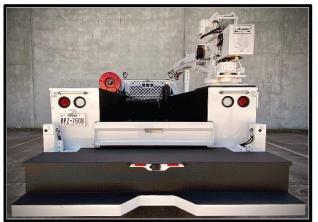

#### HYDRAULIC CRANE LIFTMOORE 8045DX-30 WP

- 45,000 ft.-lbs. moment rating
- 8,000 lbs. maximum capacity
- Power extension 13' to 30'
- Wireless proportional control with on-board WiFi diagnostics
- Winch planetary gear set with 4000 lbs. single line, first layer capacity.
- 115' of 3/8" Galvanized Aircraft Cable
- LED boom tip lights
- Chassis Stability Monitoring System
- Wireless engine control receiver installed in cab
- Transmitter Stow Control System installed in crane compartment

#### SERVICE BODY LIFTMOORE 45K HEAVY-DUTY CRANE BODY

- Rated for 45,000 ft.-lbs. crane
- 11' (132") Long Crane Body
- Compartments
  - o 12 GA Galvanneal Ends and Bottoms
  - o 44" Tall Compartments
  - o 6 Shelves, one drawer unit
  - D-Ring handles
- 49" wide load area without wheel boxes
- 12 GA Tread plate tops and load area
- 6 D-Ring Tie Downs
- Under coating
- Spray liner on all service body tread plate
- Tailshelf bumper with through compartment and tread plate step
- Curbside Hydraulic Out / Hydraulic Down,
   Streetside Hydraulic Down Outrigger
- Window Guard with exterior LED swivel work lights and cargo lights
- Interior compartment LED strip lights
- LED Bench lights on rear cabinets
- FMVSS recessed light package