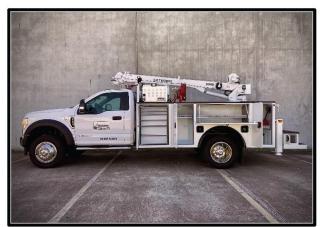

## 2022 Ford F600 4X4 Service Truck

AVAILABLE THROUGH LIFTMOORE AUTHORIZED DISTRIBUTORS 5/5/2022

# CHASSIS: 2022 Ford F600 4X4 VIN: 1FDFF6LT0NDA06586

- XLT Reg Cab 84" CA 4X4
- 22,000 lbs. GVWR
- Diesel 6.7L Power Stroke V8
- 10 Speed Automatic Transmission
- PTO Provision
- 4.88 Ratio Limited Slip Axle
- 332 Amp Alternator
- Front tires (2) Hankook
  - o 245/70R19.5 Load Range G
- Rear tires (4) Hankook
  - o 245/70R19.5 Load Range G

#### HYDRAULIC CRANE LIFTMOORE 8045DX-30 WP

- 45,000 ft.-lbs. moment rating
- 8,000 lbs. maximum capacity
- Power extension 13' to 30'
- Wireless proportional control with on-board WiFi diagnostics
- Winch planetary gear set with 4000 lbs. single line, first layer capacity.
- 115' of 3/8" Galvanized Aircraft Cable
- LED boom tip lights
- Chassis Stability Monitoring System
- Wireless engine control receiver installed in cab
- Transmitter Stow Control System installed in crane compartment

#### SERVICE BODY LIFTMOORE 45K HEAVY-DUTY CRANE BODY

- Rated for 45,000 ft.-lbs. crane
- 11' (132") Long Crane Body
- Compartments
  - o 12 GA Galvanneal Ends and Bottoms
  - o 44" Tall Compartments
  - o 6 Shelves, one drawer unit
  - D-Ring handles
- 49" wide load area without wheel boxes
- 12 GA Tread plate tops and load area
- 6 D-Ring Tie Downs
- Under coating
- Spray liner on all service body tread plate
- Tailshelf bumper with through compartment and tread plate step
- Curbside Hydraulic Out / Hydraulic Down,
   Streetside Hydraulic Down Outrigger
- Window Guard with exterior LED swivel work lights and cargo lights
- Interior compartment LED strip lights
- LED Bench lights on rear cabinets
- FMVSS recessed light package