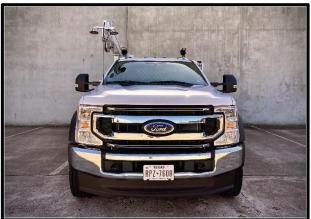

## 2022 Ford F600 4X4 Service Truck

AVAILABLE THROUGH LIFTMOORE AUTHORIZED DISTRIBUTORS 5/5/2022

# CHASSIS: 2022 Ford F600 4X4 VIN: 1FDFF6LT0NDA06586

- XLT Reg Cab 84" CA 4X4
- 22,000 lbs. GVWR
- Diesel 6.7L Power Stroke V8
- 10 Speed Automatic Transmission
- PTO Provision
- 4.88 Ratio Limited Slip Axle
- 332 Amp Alternator
- Front tires (2) Hankook
  - o 245/70R19.5 Load Range G
- Rear tires (4) Hankook
  - o 245/70R19.5 Load Range G