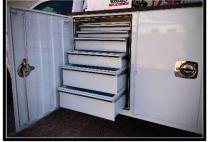

#### SERVICE BODY LIFTMOORE 45K HEAVY-DUTY CRANE BODY

- Rated for 45,000 ft.-lbs. crane
- 11' (132") Long Crane Body
- Compartments
  - o 12 GA Galvanneal Ends and Bottoms
  - o 44" Tall Compartments
  - o 6 Shelves, one drawer unit
  - D-Ring handles
- 49" wide load area without wheel boxes
- 12 GA Tread plate tops and load area
- 6 D-Ring Tie Downs
- Under coating
- Spray liner on all service body tread plate
- Tailshelf bumper with through compartment and tread plate step
- Curbside Hydraulic Out / Hydraulic Down,
   Streetside Hydraulic Down Outrigger
- Window Guard with exterior LED swivel work lights and cargo lights
- Interior compartment LED strip lights
- LED Bench lights on rear cabinets
- FMVSS recessed light package