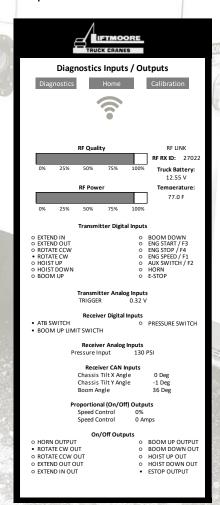

#### Receiver with On-Board Wifi

The built in WiFi connectivity enables diagnostic information and error history which are viewable in a webpage on smartphones, laptops, or tablets

The menu options include a Diagnostic page which details the inputs from the transmitter and crane to the receiver, and the outputs of the receiver to the crane

The Calibration, WiFi Control, WiFi Configuration, and Software Update buttons are limited to users through the use of passwords

Also included in the menu options is a Histogram page, which indicates any active errors and the number of times an error or fault has been recorded for the life of the control system