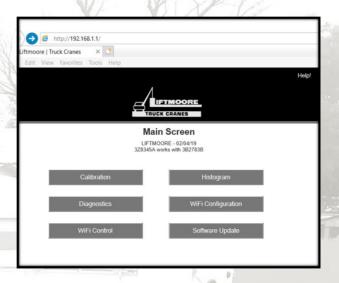

#### Receiver with On-Board Wifi

The built in WiFi connectivity enables diagnostic information and error history which are viewable in a webpage on smartphones, laptops, or tablets

The menu options include a Diagnostic page which details the inputs from the transmitter and crane to the receiver, and the outputs of the receiver to the crane

The Calibration, WiFi Control, WiFi Configuration, and Software Update buttons are limited to users through the use of passwords

Also included in the menu options is a Histogram page, which indicates any active errors and the number of times an error or fault has been recorded for the life of the control system