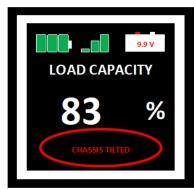

### Optional stability monitoring with purchase of a dual axis inclinometer:

- When the truck is not level beyond 5 degrees as monitored
  - Transmitter will display "CHASSIS TILTED"
  - The functions that increase an overload situation will be disabled:
    - Hoist Up
    - Boom Down
    - Extension Out
  - Pump motor will be reduced to a maximum 50% speed