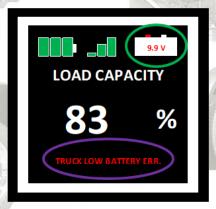

#### Expanded diagnostics to improve service at all levels:

- Operator information displayed on hand held control
  - Battery life of the rechargeable transmitter lithium battery
  - Signal strength between the transmitter and receiver
  - Crane's system voltage
  - Capacity as a percentage of the total available
  - Error codes displayed including:
    - ATB
    - Overload
    - System voltage
    - Function signal input / output failure
    - When multiple errors are reported, these will scroll through the display screen one at a time