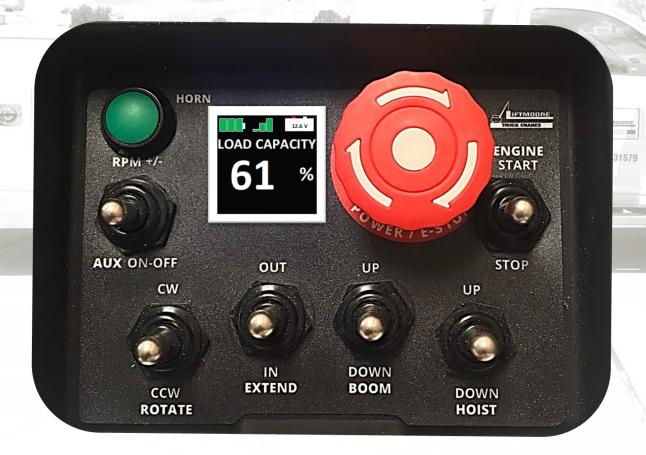

## Speed Control of rotation, elevation, and extension functions is delivered through the trigger:

- Control of these functions is provided through speed control of the pump motor
- Slower speed requirements results in:
  - Reduction of heat build-up on the motor
  - Reduction of amperage demand on the battery and electrical power circuit

#### Expanded diagnostics to improve service at all levels:

- Operator information displayed on hand held control
  - Battery life of the rechargeable transmitter lithium battery
  - Signal strength between the transmitter and receiver
  - Crane's system voltage
  - Capacity as a percentage of the total available
  - Error codes displayed including:
    - ATB
    - Overload
    - System voltage
    - Function signal input / output failure
    - When multiple errors are reported, these will scroll through the display screen one at a time

### Optional stability monitoring with purchase of a dual axis inclinometer:

- When the truck is not level beyond 5 degrees as monitored
  - Transmitter will display "CHASSIS TILTED"
  - The functions that increase an overload situation will be disabled:
    - Hoist Up
    - Boom Down
    - Extension Out
  - Pump motor will be reduced to a maximum 50% speed