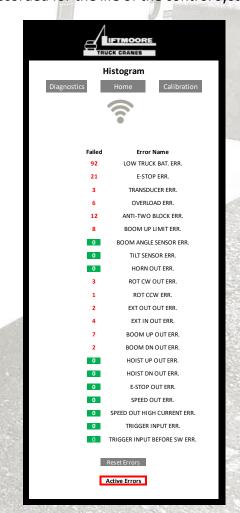

The Calibration, WiFi Control, WiFi Configuration, and Software Update buttons are limited to users through the use of passwords

Also included in the menu options is a Histogram page, which indicates any active errors and the number of times an error or fault has been recorded for the life of the control system