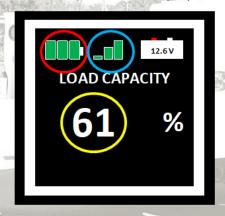

#### Expanded diagnostics to improve service at all levels:

- Operator information displayed on hand held control
  - Battery life of the rechargeable transmitter lithium battery
  - Signal strength between the transmitter and receiver
  - Crane's system voltage
  - Capacity as a percentage of the total available
  - Error codes displayed including:
    - ATB
    - Overload
    - System voltage
    - Function signal input / output failure
    - When multiple errors are reported, these will scroll through the display screen one at a time